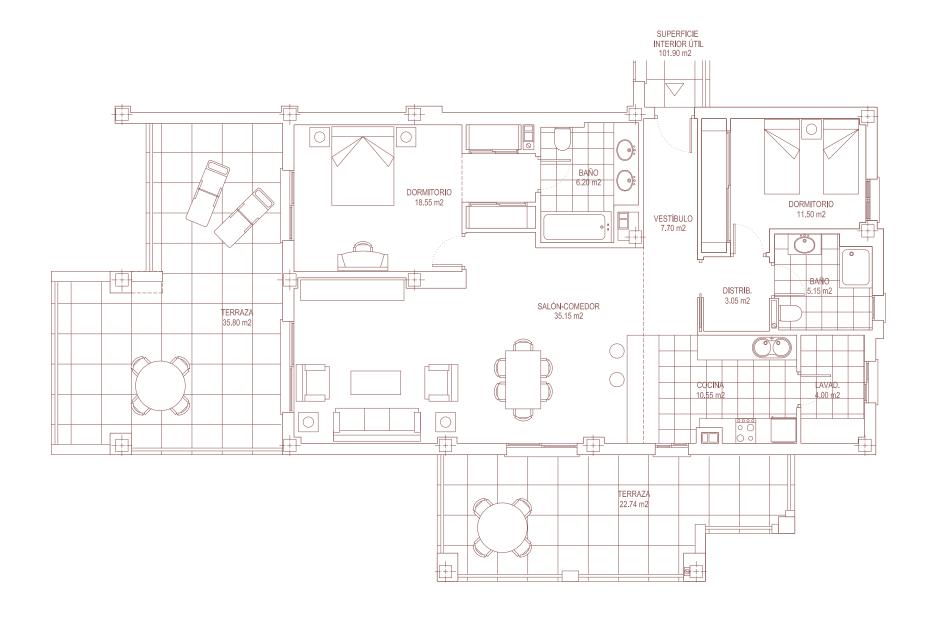

## Apartment 104 (example)

Apartment No.Block / Floor / DoorBedroomsOrientationBuilt (internal)TerracesThe information given here is subject to error, omissions, modifications, prior sale or withdrawal from the market.116461.1.82Southwest108,67 sqm58,10 sqmmodifications, prior sale or withdrawal from the market.